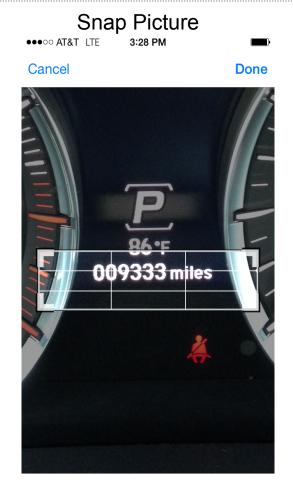

| -0.37    | -0.32     |
| 3,500 - 4,499   | -0.35    | -0.32     |
| 4,500 - 5,499   | -0.28    | -0.01     |
| 5,500 - 6,499   | -0.26    | 0.01      |
| 6,500 - 7,499   | -0.24    | -0.01     |
| 7,500 - 8,499   | -0.22    | -0.01     |
| 8,500 - 9,499   | -0.20    | -0.01     |
| 9,500 - 10,499  | -0.18    | 0.01      |
| 10,500 - 11,499 | -0.13    | 0.01      |
| 44 500 40 400   | 1 ^ 44   | 0.04      |

If not verified, no discount

Default is worse..?



### PROBLEM: Manually Recorded Mileage



- Labor intensive each time
- Lack of verification
- Not Recent and Repeated
- Missing the low mile tail

## **SOLUTION: Digital Odometer Service**



- Retain customers with low miles
- Compete with exposure pricing
- Create long desired Data Asset



### Mobile App: 20 Seconds a Month









# Next Steps

Contact Info:

marty@saltcreekanalytics.com

707-971-0084

www.saltcreekanalytics.com

(easy to find the app on the website)