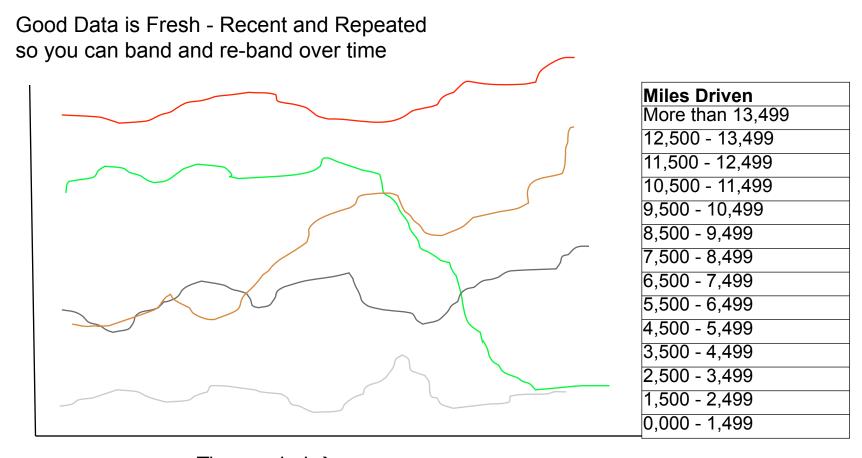

#### Miles Used Change Over Time

Commute, Holidays, Vacations, Weather, Retirement, New Jobs, New Schools, Old Friends, Special Occasions

### PROBLEM: Manually Recorded Mileage

- Labor intensive each time
- Lack of verification
- Not Recent and Repeated
- Missing the low mile tail