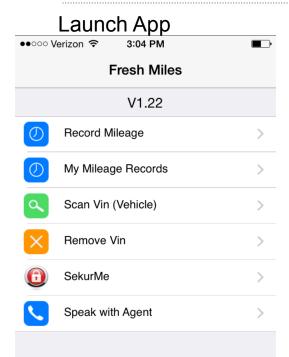

| -0.37    | -0.32     |
| 3,500 - 4,499   | -0.35    | -0.32     |
| 4,500 - 5,499   | -0.28    | -0.01     |
| 5,500 - 6,499   | -0.26    | 0.01      |
| 6,500 - 7,499   | -0.24    | -0.01     |
| 7,500 - 8,499   | -0.22    | -0.01     |
| 8,500 - 9,499   | -0.20    | -0.01     |
| 9,500 - 10,499  | -0.18    | 0.01      |
| 10,500 - 11,499 | -0.13    | 0.01      |
| 44 500 40 400   | 1 ^ 44   | 0.04      |

If not verified, no discount

Default is worse..?



### PROBLEM: Manually Recorded Mileage



- Labor intensive each time
- Lack of verification
- Not Recent and Repeated
- Missing the low mile tail

## **SOLUTION: Digital Odometer Service**



- Retain customers with low miles
- Compete with exposure pricing
- Create long desired Data Asset



### Mobile App: 20 Seconds a Month









# Next Steps

Contact Info:

marty@saltcreekanalytics.com

707-971-0084

www.saltcreekanalytics.com

(easy to find the app on the website)