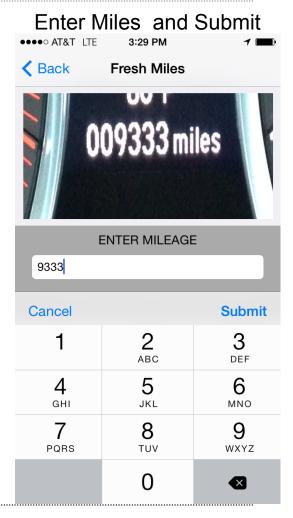

-0.37    | -0.32     |
| 3,500 - 4,499   | -0.35    | -0.32     |
| 4,500 - 5,499   | -0.28    | -0.01     |
| 5,500 - 6,499   | -0.26    | 0.01      |
| 6,500 - 7,499   | -0.24    | -0.01     |
| 7,500 - 8,499   | -0.22    | -0.01     |
| 8,500 - 9,499   | -0.20    | -0.01     |
| 9,500 - 10,499  | -0.18    | 0.01      |
| 10,500 - 11,499 | -0.13    | 0.01      |
| 44 500 40 400   | 1 ^ 44   | 0.04      |

If not verified, no discount

Default is worse..?



### PROBLEM: Manually Recorded Mileage



- Labor intensive each time
- Lack of verification
- Not Recent and Repeated
- Missing the low mile tail

## **SOLUTION: Digital Odometer Service**



- Retain customers with low miles
- Compete with exposure pricing
- Create long desired Data Asset



### Mobile App: 20 Seconds a Month









# Next Steps

Contact Info:

marty@saltcreekanalytics.com

707-971-0084

www.saltcreekanalytics.com

(easy to find the app on the website)